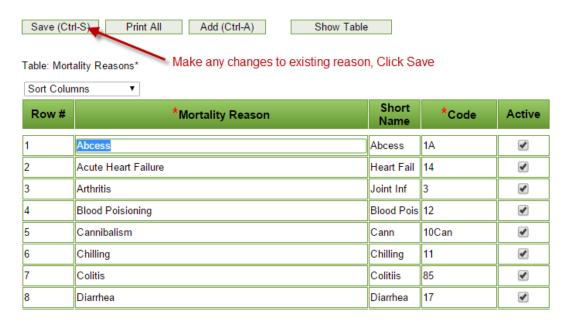

## Mortality Reasons – Finish

You will see the Mortality Reasons that were set up during implementation. You now have the option to edit an existing reason or add new ones. Note fields with a (\*) are required. Other fields are optional. The code is what you will be using during data entry and must be unique.