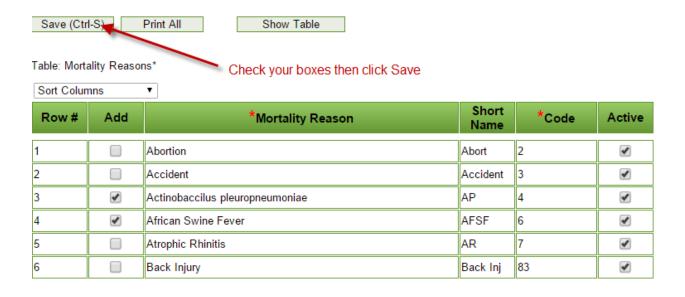

To add Mortality Reasons click Add. A grid will come up with pre-defined Mortality Reasons. If you see the Reasons you need to add, click the checkbox to the left of it. If you do not see the Reason you need to add, check the checkbox to the left of a "Company Defined" category, you will be able to edit on the next grid.