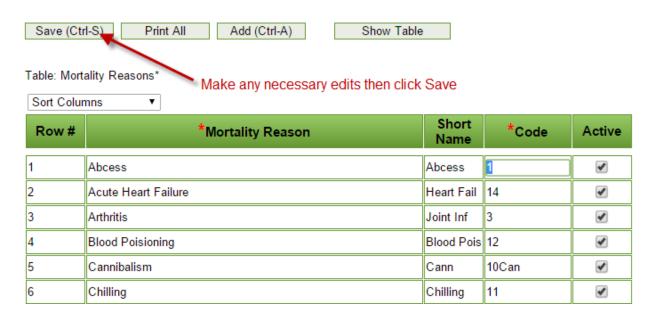

## Mortality Reasons – Finish

You will see the Mortality Reasons that were set up during implementation. You now have the option to edit an existing reason or add new ones. Note fields with a (\*) are required. Other fields are optional. The code is what you will be using during data entry and must be unique.